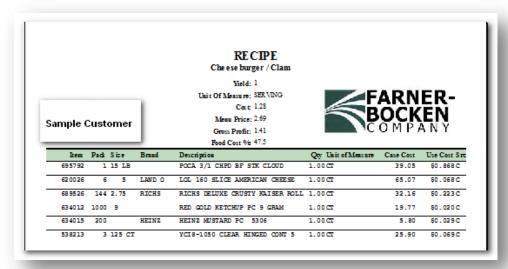

Detailed recipe with cost, menu price, gross profit dollars and food cost percentage

Create a summary as listed below, a quick glance at your food cost and food cost percentage

Ability to generate an order

## Sample Customer